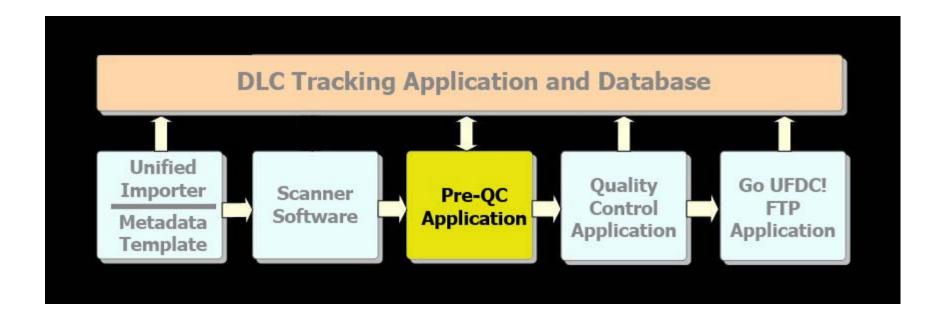

#### **Pre-QC Application**

- Assemble bibliographic metadata
  - MARC XML (Unified Importer)
  - Existing METS (Metadata Template, online)
  - Tracking Database
  - Project specific data

### **Pre-QC Application**

- Assemble file information
  - Scanned master TIFFs
  - Checksums performed
- Structural Metadata (Table of Contents)
  - All pages linked to one chapter
  - TOC will be built in next step
- Update Tracking Database

#### **Pre-QC Application**

Create image derivatives

QC.jpg

~315 pixels wide

.jpg

~630 pixels wide

thm.jpg

~150 pixels wide