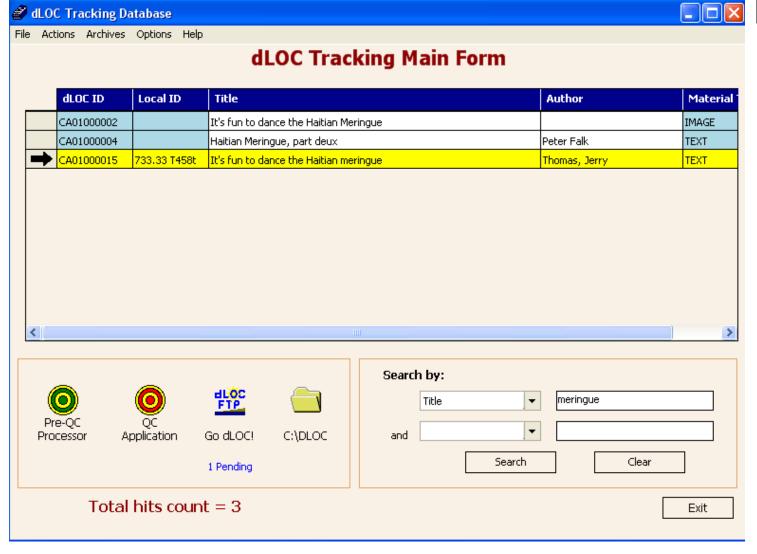

## **Tracking Database Application**

## **Tracking Database Application**

- Basic item information
  - Title
  - Author
  - Publisher
  - Copyright Permissions
- Digitization Status and History
- Archive Information (CD → DVD Archives)

File Edit Subjects Archives Reports Browse Help

#### Digital Library Tracking Database Main Form

| BibID   | •                                                                                     | LTQF    | LTUF    | Aleph                                         | Title                                                                | Author           |
|---------|---------------------------------------------------------------------------------------|---------|---------|-----------------------------------------------|----------------------------------------------------------------------|------------------|
| UF00003 | 666                                                                                   | AAA5147 | NONE    |                                               | Gainesville, Florida : showing the University of Florida main campus | 8                |
| UF00004 | 690                                                                                   | AAA5973 | APC4753 |                                               | Map of Gainesville, Florida /                                        |                  |
| UF00015 | 236                                                                                   | AAA7853 |         |                                               | National Wetlands Reconnaissance Survey. Gainesville, Florida        | U.S. Fish and Wi |
| UF00016 | 763                                                                                   | AAA9430 |         |                                               | Greater Gainesville area precinct map, 1986                          |                  |
| UF00016 | 764                                                                                   | AAA9431 |         |                                               | Gainesville bikeway system 1989                                      |                  |
| UF00017 | 143                                                                                   | AAA9758 |         |                                               | Gainesville, Florida, urban area : drawn 1979.                       |                  |
| UF00017 | 145                                                                                   | AAA9760 |         |                                               | Urban area : Gainesville, Alachua County 1975                        | 88               |
| UF00017 | 146                                                                                   | AAA9761 |         |                                               | Urban area : Gainesville, Alachua County 1975                        |                  |
| UF00017 | 147                                                                                   | AAA9762 |         | Urban area : Gainesville, Alachua County 1975 |                                                                      | 8                |
| UF00017 | 252                                                                                   | AAA9881 |         |                                               | Alachua County proposed comprehensive plan 1995 unincorporated       |                  |
| UF00018 | 404                                                                                   | AAB0246 |         |                                               | FIRM, flood insurance rate map, Gainesville, Florida, Alachua County | 8                |
| UF00018 | 00018405 AAB0582 FIRM, flood insurance rate map, Gainesville, Florida, Alachua County |         |         |                                               |                                                                      |                  |
| UF00018 | 406                                                                                   | AAB0583 |         |                                               | FIRM, flood insurance rate map, Gainesville, Florida, Alachua County | 8                |

| Limit results by: |     |   |
|-------------------|-----|---|
| ○ Institution     |     | - |
| Project           | МАР | - |
| ◯ Show All        |     |   |

| Title    | Title ▼ |  | Gainesville |  |  |
|----------|---------|--|-------------|--|--|
| d Bib ID | -       |  |             |  |  |

Total hits count = 34

Exit