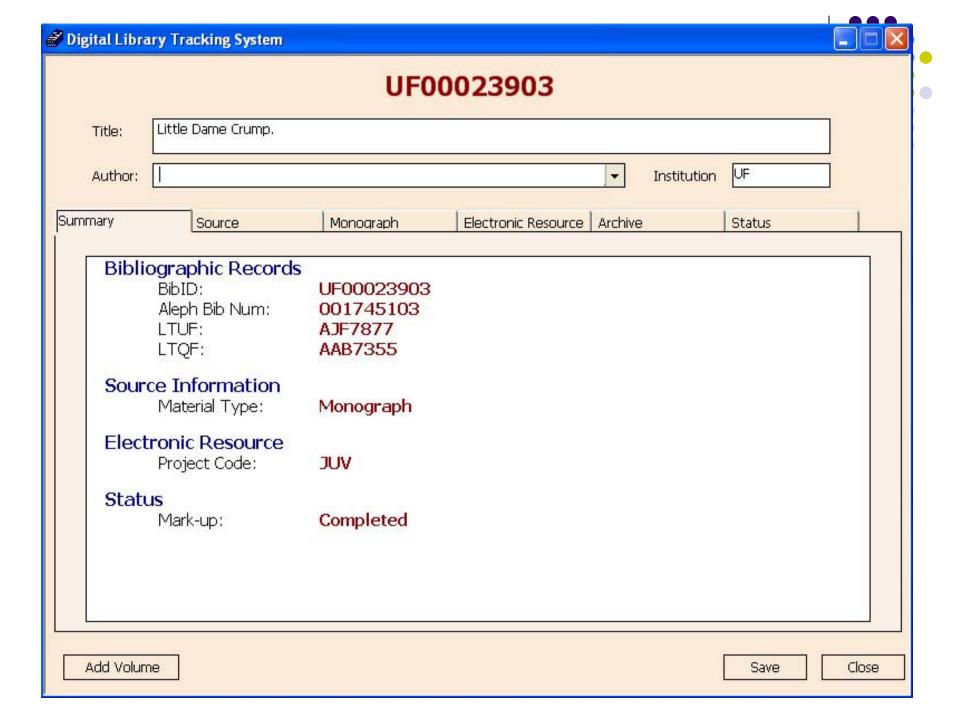

## **Tracking Database Application**

## **Tracking Database Application**

- Basic item information
  - Title
  - Author
  - Publisher
  - Copyright Permissions
- Digitization Status and History
- Archive Information (CD → DVD Archives)

File Edit Subjects Archives Reports Browse Help

#### Digital Library Tracking Database Main Form

| BibID   | •                                                                                     | LTQF    | LTUF    | Aleph                                         | Title                                                                | Author           |
|---------|---------------------------------------------------------------------------------------|---------|---------|-----------------------------------------------|----------------------------------------------------------------------|------------------|
| UF00003 | 666                                                                                   | AAA5147 | NONE    |                                               | Gainesville, Florida : showing the University of Florida main campus | 8                |
| UF00004 | 690                                                                                   | AAA5973 | APC4753 |                                               | Map of Gainesville, Florida /                                        |                  |
| UF00015 | 236                                                                                   | AAA7853 |         |                                               | National Wetlands Reconnaissance Survey. Gainesville, Florida        | U.S. Fish and Wi |
| UF00016 | 763                                                                                   | AAA9430 |         |                                               | Greater Gainesville area precinct map, 1986                          |                  |
| UF00016 | 764                                                                                   | AAA9431 |         |                                               | Gainesville bikeway system 1989                                      |                  |
| UF00017 | 143                                                                                   | AAA9758 |         |                                               | Gainesville, Florida, urban area : drawn 1979.                       |                  |
| UF00017 | 145                                                                                   | AAA9760 |         |                                               | Urban area : Gainesville, Alachua County 1975                        | 88               |
| UF00017 | 146                                                                                   | AAA9761 |         |                                               | Urban area : Gainesville, Alachua County 1975                        |                  |
| UF00017 | 147                                                                                   | AAA9762 |         | Urban area : Gainesville, Alachua County 1975 |                                                                      | 8                |
| UF00017 | 252                                                                                   | AAA9881 |         |                                               | Alachua County proposed comprehensive plan 1995 unincorporated       |                  |
| UF00018 | 404                                                                                   | AAB0246 |         |                                               | FIRM, flood insurance rate map, Gainesville, Florida, Alachua County | 8                |
| UF00018 | 00018405 AAB0582 FIRM, flood insurance rate map, Gainesville, Florida, Alachua County |         |         |                                               |                                                                      |                  |
| UF00018 | 406                                                                                   | AAB0583 |         |                                               | FIRM, flood insurance rate map, Gainesville, Florida, Alachua County | 8                |