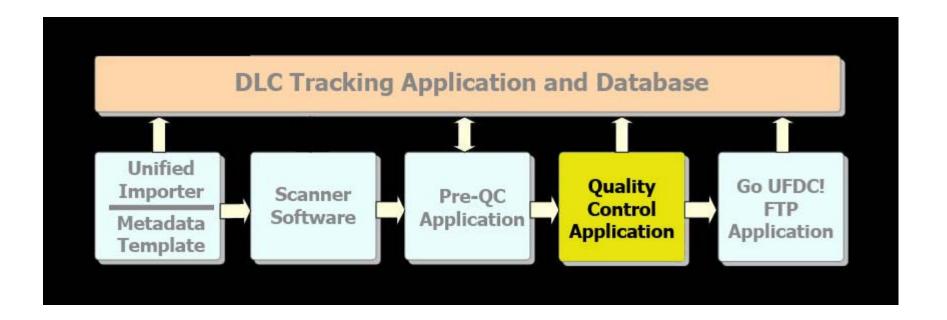

#### Review Resource (QC)

## **Quality Control Application**

- Visually...
  - Inspect (and correct) any image issues
  - Ensure metadata and images match
  - Ensure pages in correct order
- Structural metadata
  - Define page names
  - Define divisions or chapters
- Update Tracking Database