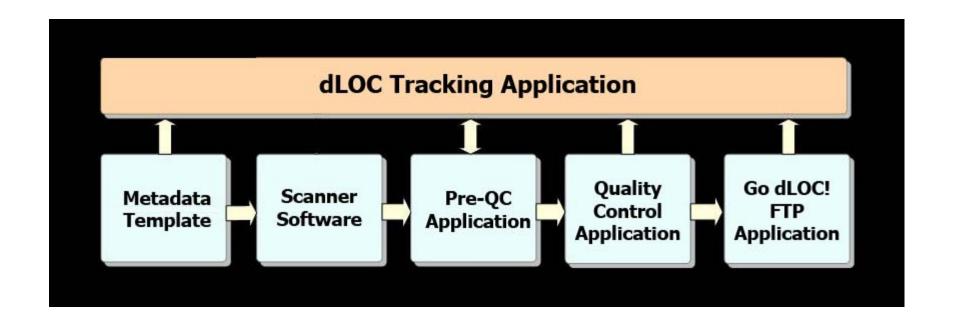

## **Application Development**

## **Tracking Database Application**

## **Tracking Database Application**

- Basic item information
  - Title
  - Author
  - Publisher
  - Copyright Permissions
- Digitization Status and History
- Archive Information (CD → DVD Archives)

File Edit Subjects Archives Reports Browse Help