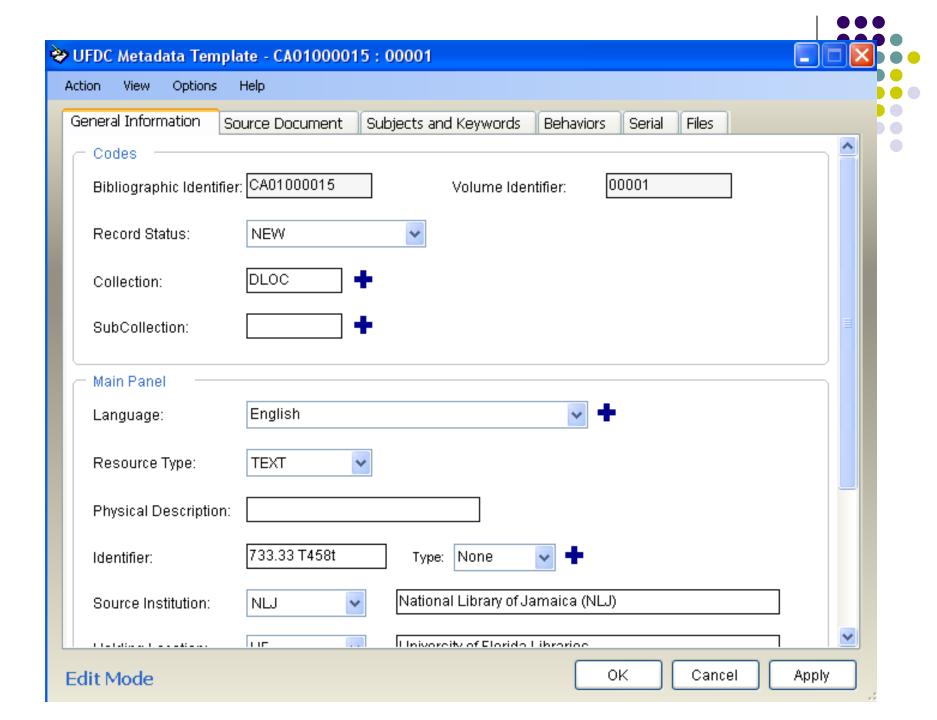

### **Metadata Template**

- Uses
  - Enrich existing records
  - Create new records
  - Edit data for online items

- Saves data as METS file
  - Network location
  - FTP back to online presence

| ở dLOC Template                                               | K |
|---------------------------------------------------------------|---|
| Action View Options Help                                      |   |
| dLOC Template                                                 |   |
| General Information Source Document Subjects and Keywords     | _ |
| Main Panel                                                    |   |
| Bibliographic Identifier: CA01000015 Volume Identifier: 00001 |   |
| Language: English ▼ ♣                                         |   |
| Resource Type: Text                                           |   |
| Physical Description:                                         |   |
| Identifier: 733.33 T458t Type: None 🔻 🛨                       |   |
| Holding Location: UF ▼ University of Florida Libraries        |   |
|                                                               |   |
|                                                               |   |
| Edit Mode Save Cancel                                         |   |