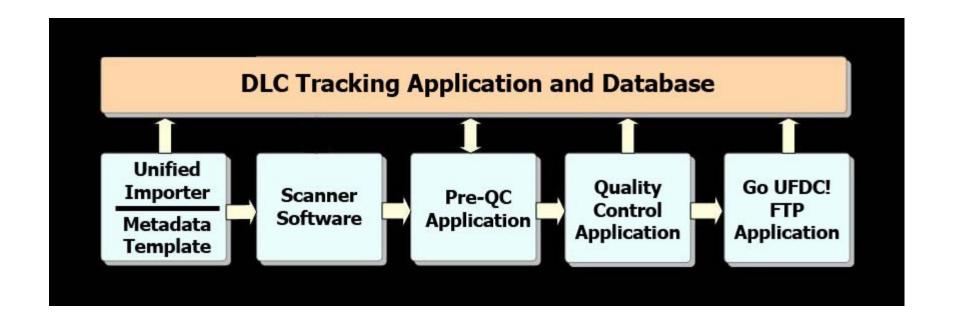

## **Application Development**

## **Tracking Database Application**

## **Unified Importer**

- Imports from existing records or data
  - MARC records (NOTIS, ALEPH, OCLC)
  - Excel Spreadsheets
  - Existing metadata (METS) files
- Saves data on network and in Tracking database

### **Metadata Template**

- Uses
  - Enrich existing records
  - Create new records
  - Edit data for online items

- Saves data as METS file
  - Network location
  - FTP back to online presence

#### **Digitization Software**

- Scanning
  - Adobe Photoshop
  - Scanner-specific software
- Image Capture
  - Copibook Scanning Software
  - Digital Cameras
- Other types of digitization
  - Audio / Video
  - Vendors (microfilm)

#### **Pre-QC Application**

- Assemble bibliographic metadata
  - MARC XML (Unified Importer)
  - Existing METS (Metadata Template, online)
  - Tracking Database
  - Project specific data

## **Quality Control Application**

- Visually...
  - Inspect (and correct) any image issues
  - Ensure metadata and images match
  - Ensure pages in correct order
- Structural metadata
  - Define page names
  - Define divisions or chapters
- Update Tracking Database

#### Go UFDC! FTP Client

- Automatic final preparation
  - Text images added to the resource package
  - Page naming reviewed and revised
  - Final metadata file validated against schemas
- Item FTP'd to online presence (UFDC)