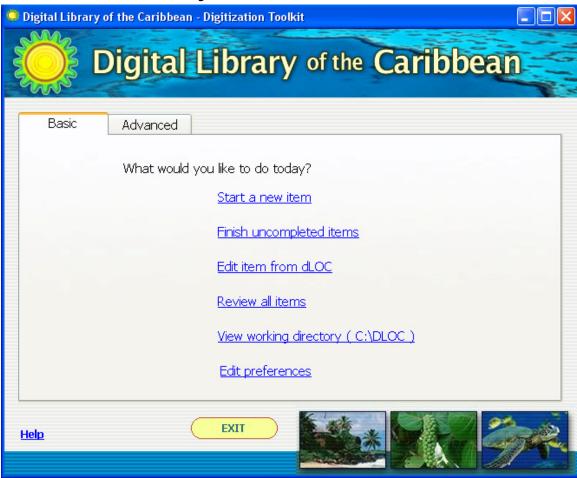

## **Application Development**

## **Tracking Database Application**

## **Tracking Database Application**

- Basic item information
  - Title
  - Author
  - Publisher
  - Copyright Permissions
- Digitization Status and History
- Archive Information (CD → DVD Archives)

File Edit Subjects Archives Reports Browse Help