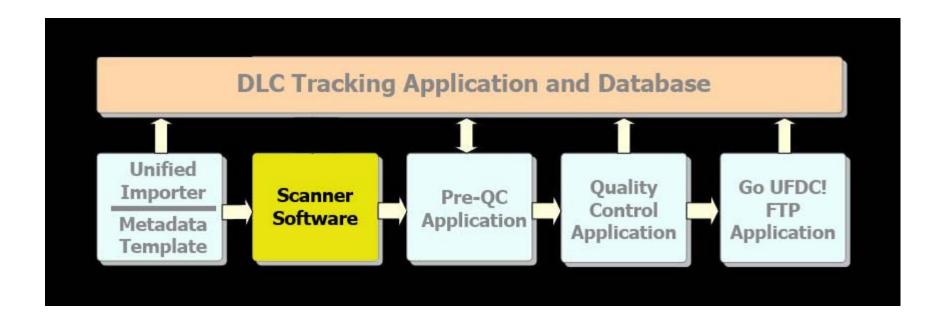

#### **Digitization Software**

- Scanning
  - Adobe Photoshop
  - Scanner-specific software
- Image Capture
  - Copibook Scanning Software
  - Digital Cameras
- Other types of digitization
  - Audio / Video
  - Vendors (microfilm)