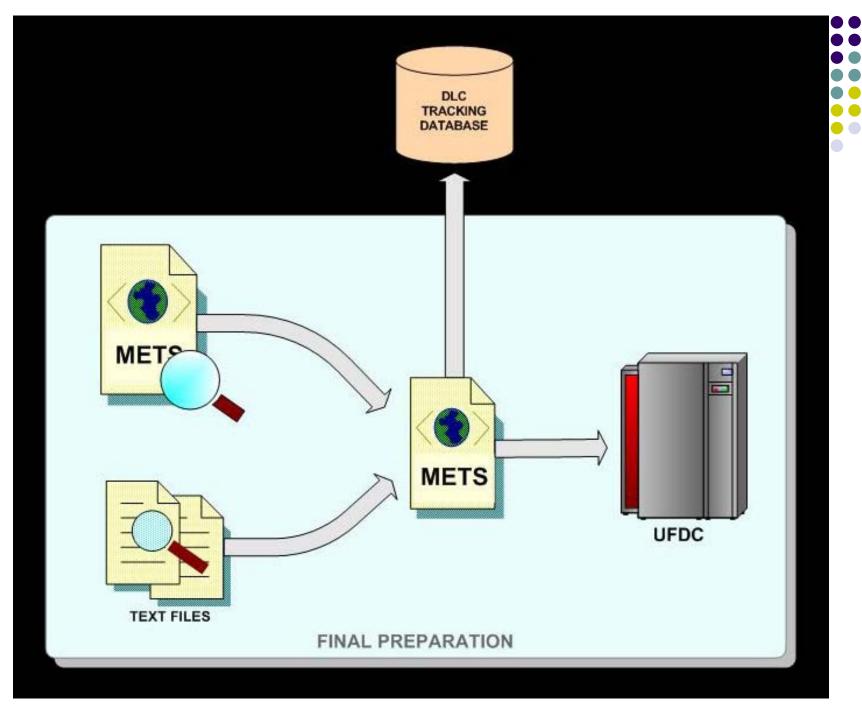

# **Final Preparation**

 Optical Character Recognition [OCR] performed on the images

Metadata manually reviewed

 Any additional project-level enhancement completed

#### Go UFDC! FTP Client

- Automatic final preparation
  - Text images added to the resource package
  - Page naming reviewed and revised
  - Final metadata file validated against schemas
- Item FTP'd to online presence (UFDC)

Update Tracking Database

| tions Tools FD/ | Preferences Help                                     |            |
|-----------------|------------------------------------------------------|------------|
| Folder:         | C:\Documents and Settings\Mark\Desktop\TEST\QC\Final |            |
| Current Volume: | CA01000015_00001 [1 of 1]                            |            |
| Current Task:   | Reading METS File                                    |            |
| Progress:       |                                                      |            |
|                 | Cancel                                               | METS Only! |