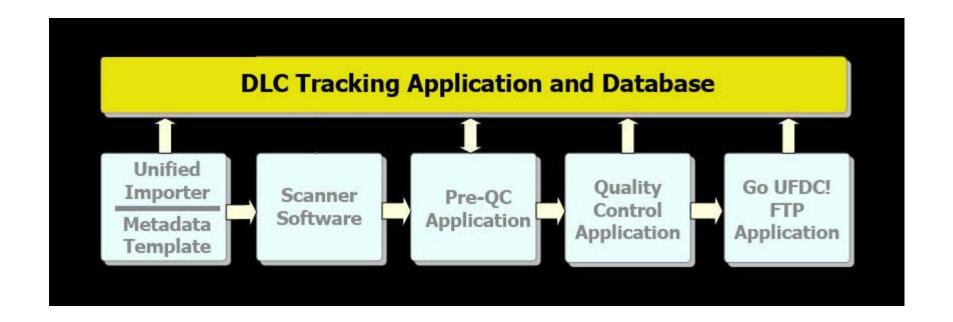

## **Application Development**

## **Tracking Database Application**

## **Unified Importer**

- Imports from existing records or data
  - MARC records (NOTIS, ALEPH, OCLC)
  - Excel Spreadsheets
  - Existing metadata (METS) files
- Saves data on network and in Tracking database

### **Metadata Template**

- Uses
  - Enrich existing records
  - Create new records
  - Edit data for online items

- Saves data as METS file
  - Network location
  - FTP back to online presence

#### **Digitization Software**

- Scanning
  - Adobe Photoshop
  - Scanner-specific software
- Image Capture
  - Copibook Scanning Software
  - Digital Cameras
- Other types of digitization
  - Audio / Video
  - Vendors (microfilm)

#### **Pre-QC Application**

- Assemble bibliographic metadata
  - MARC XML (Unified Importer)
  - Existing METS (Metadata Template, online)
  - Tracking Database
  - Project specific data

## **Quality Control Application**

- Visually...
  - Inspect (and correct) any image issues
  - Ensure metadata and images match
  - Ensure pages in correct order
- Structural metadata
  - Define page names
  - Define divisions or chapters
- Update Tracking Database

#### Go UFDC! FTP Client

- Automatic final preparation
  - Text images added to the resource package
  - Page naming reviewed and revised
  - Final metadata file validated against schemas
- Item FTP'd to online presence (UFDC)