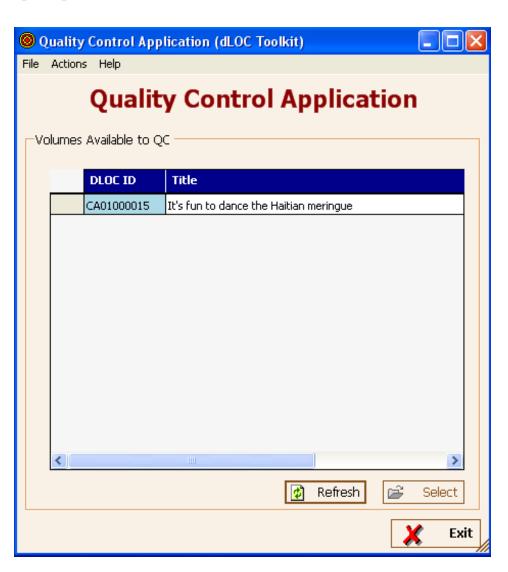

#### Review Resource (QC)

## **Quality Control Application**

- Visually...
  - Inspect (and correct) any image issues
  - Ensure metadata and images match
  - Ensure pages in correct order
- Structural metadata
  - Define page names
  - Define divisions or chapters
- Update Tracking Database