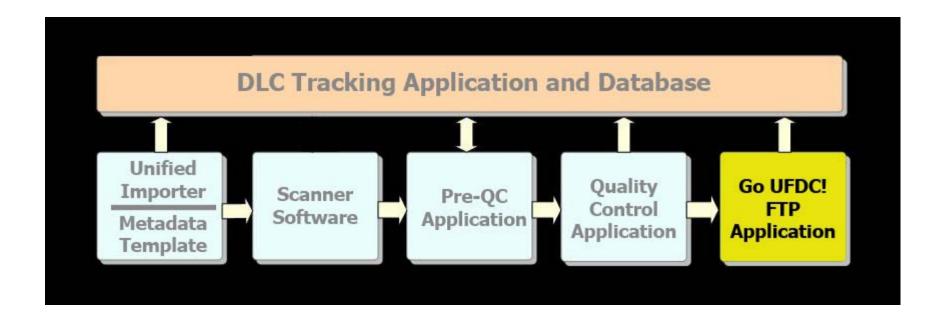

## **Unified Importer**

- Imports from existing records or data
  - MARC records (NOTIS, ALEPH, OCLC)
  - Excel Spreadsheets
  - Existing metadata (METS) files
- Saves data on network and in Tracking database

### **Metadata Template**

- Uses
  - Enrich existing records
  - Create new records
  - Edit data for online items

- Saves data as METS file
  - Network location
  - FTP back to online presence

#### **Digitization Software**

- Scanning
  - Adobe Photoshop
  - Scanner-specific software
- Image Capture
  - Copibook Scanning Software
  - Digital Cameras
- Other types of digitization
  - Audio / Video
  - Vendors (microfilm)

#### **Pre-QC Application**

- Assemble bibliographic metadata
  - MARC XML (Unified Importer)
  - Existing METS (Metadata Template, online)
  - Tracking Database
  - Project specific data

### **Pre-QC Application**

- Assemble file information
  - Scanned master TIFFs
  - Checksums performed
- Structural Metadata (Table of Contents)
  - All pages linked to one chapter
  - TOC will be built in next step
- Update Tracking Database

## **Quality Control Application**

- Visually...
  - Inspect (and correct) any image issues
  - Ensure metadata and images match
  - Ensure pages in correct order
- Structural metadata
  - Define page names
  - Define divisions or chapters
- Update Tracking Database

#### Go UFDC! FTP Client

- Automatic final preparation
  - Text images added to the resource package
  - Page naming reviewed and revised
  - Final metadata file validated against schemas
- Item FTP'd to online presence (UFDC)