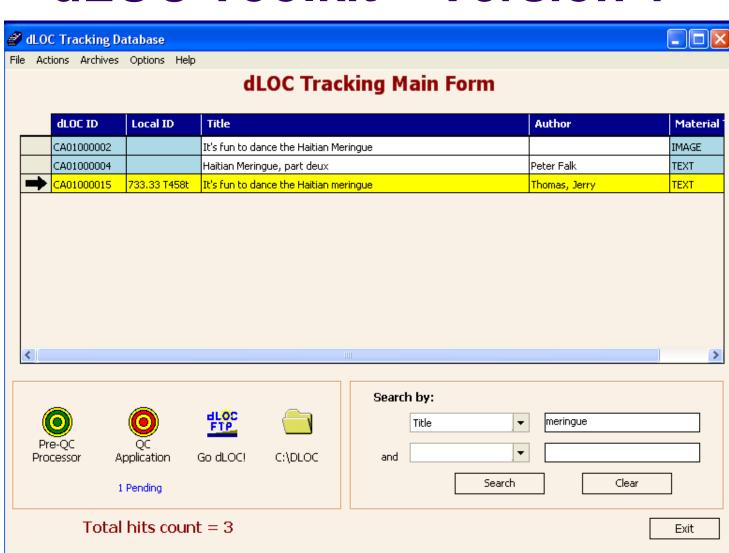

## **Tracking Database Application**

## **Tracking Database Application**

- Basic item information
  - Title
  - Author
  - Publisher
  - Copyright Permissions
- Digitization Status and History
- Archive Information (CD → DVD Archives)

File Edit Subjects Archives Reports Browse Help

#### Digital Library Tracking Database Main Form

| BibID   | •                                                                                     | LTQF    | LTUF    | Aleph                                         | Title                                                                | Author           |
|---------|---------------------------------------------------------------------------------------|---------|---------|-----------------------------------------------|----------------------------------------------------------------------|------------------|
| UF00003 | 666                                                                                   | AAA5147 | NONE    |                                               | Gainesville, Florida : showing the University of Florida main campus | 8                |
| UF00004 | 690                                                                                   | AAA5973 | APC4753 |                                               | Map of Gainesville, Florida /                                        |                  |
| UF00015 | 236                                                                                   | AAA7853 |         |                                               | National Wetlands Reconnaissance Survey. Gainesville, Florida        | U.S. Fish and Wi |
| UF00016 | 763                                                                                   | AAA9430 |         |                                               | Greater Gainesville area precinct map, 1986                          |                  |
| UF00016 | 764                                                                                   | AAA9431 |         |                                               | Gainesville bikeway system 1989                                      |                  |
| UF00017 | 143                                                                                   | AAA9758 |         |                                               | Gainesville, Florida, urban area : drawn 1979.                       |                  |
| UF00017 | 145                                                                                   | AAA9760 |         |                                               | Urban area : Gainesville, Alachua County 1975                        | 88               |
| UF00017 | 146                                                                                   | AAA9761 |         |                                               | Urban area : Gainesville, Alachua County 1975                        |                  |
| UF00017 | 147                                                                                   | AAA9762 |         | Urban area : Gainesville, Alachua County 1975 |                                                                      | 8                |
| UF00017 | 252                                                                                   | AAA9881 |         |                                               | Alachua County proposed comprehensive plan 1995 unincorporated       |                  |
| UF00018 | 404                                                                                   | AAB0246 |         |                                               | FIRM, flood insurance rate map, Gainesville, Florida, Alachua County | 8                |
| UF00018 | 00018405 AAB0582 FIRM, flood insurance rate map, Gainesville, Florida, Alachua County |         |         |                                               |                                                                      |                  |
| UF00018 | 406                                                                                   | AAB0583 |         |                                               | FIRM, flood insurance rate map, Gainesville, Florida, Alachua County | 8                |

| Limit results by: |     |   |
|-------------------|-----|---|
| ○ Institution     |     | - |
| Project           | МАР | - |
| ◯ Show All        |     |   |

| Title    | Title ▼ |  | Gainesville |  |  |
|----------|---------|--|-------------|--|--|
| d Bib ID | -       |  |             |  |  |

Total hits count = 34

Exit