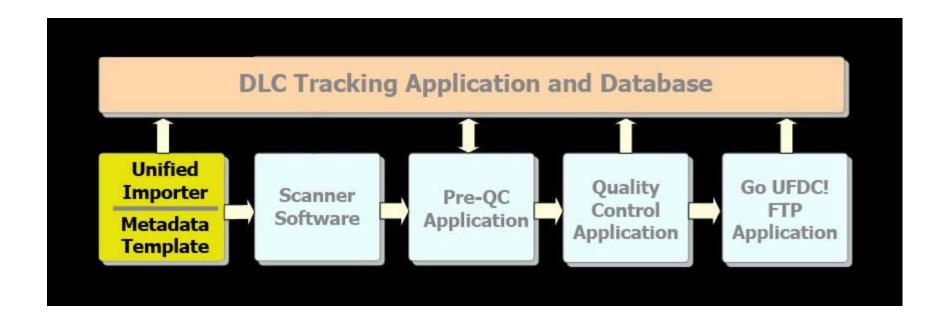

## **Application Development**

## **Tracking Database Application**

## **Unified Importer**

- Imports from existing records or data
  - MARC records (NOTIS, ALEPH, OCLC)
  - Excel Spreadsheets
  - Existing metadata (METS) files
- Saves data on network and in Tracking database

### **Metadata Template**

- Uses
  - Enrich existing records
  - Create new records
  - Edit data for online items

- Saves data as METS file
  - Network location
  - FTP back to online presence