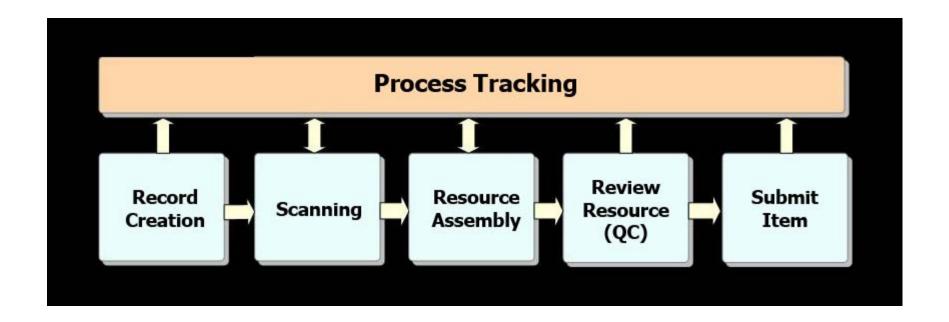

#### **Newer Process**

#### **Record Creation**

#### **Resource Assembly**

#### Review Resource (QC)

# **Final Preparation**

 Optical Character Recognition [OCR] performed on the images

Metadata manually reviewed

 Any additional project-level enhancement completed

#### Go UFDC! FTP Client

- Automatic final preparation
  - Text images added to the resource package
  - Page naming reviewed and revised
  - Final metadata file validated against schemas
- Item FTP'd to online presence (UFDC)