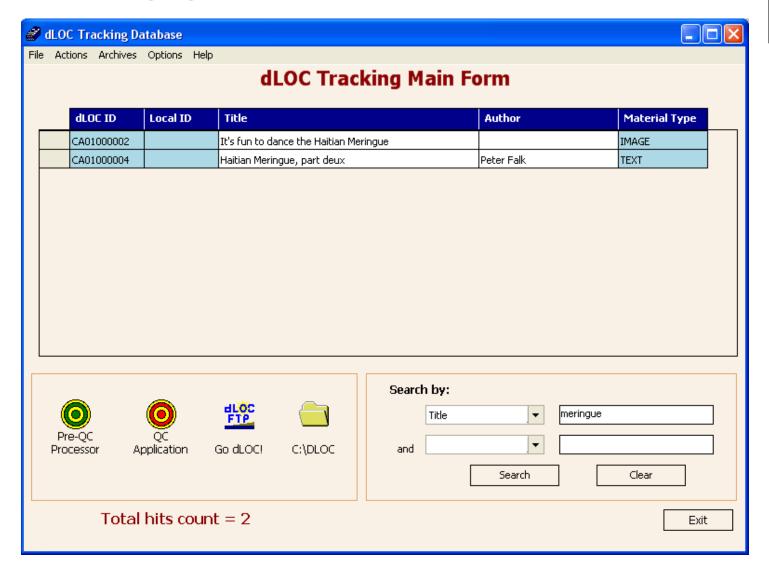

## **Tracking Database Application**

## **Tracking Database Application**

- Basic item information
  - Title
  - Author
  - Publisher
  - Copyright Permissions
- Digitization Status and History
- Archive Information (CD → DVD Archives)

File Edit Subjects Archives Reports Browse Help