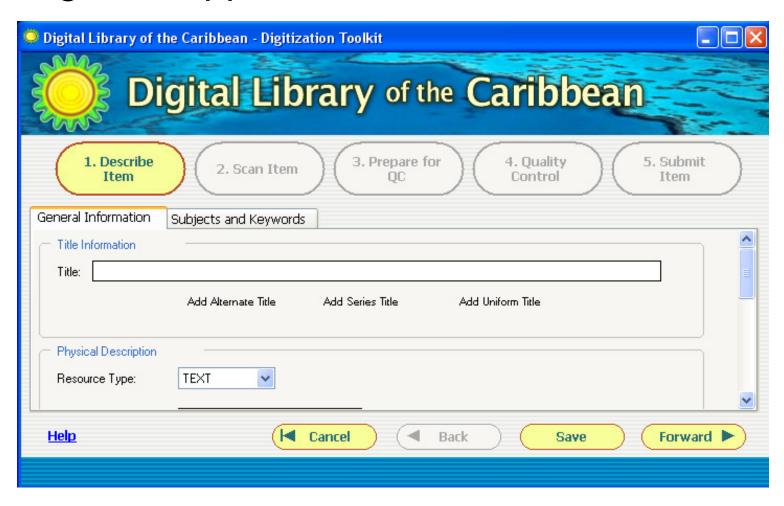

### **Metadata Template**

- Uses
  - Enrich existing records
  - Create new records
  - Edit data for online items

- Saves data as METS file
  - Network location
  - FTP back to online presence