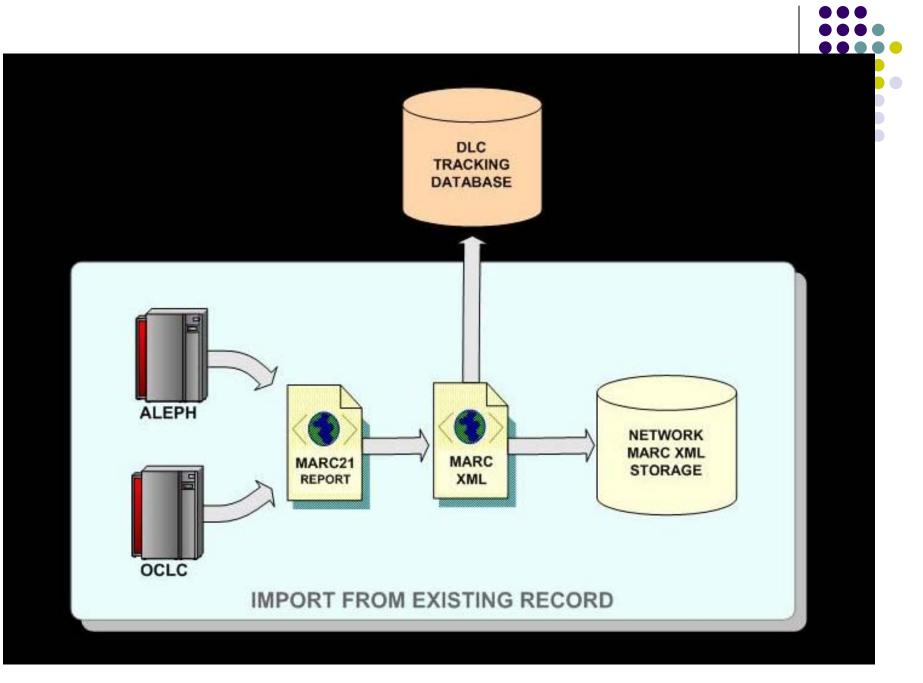

## **Unified Importer**

- Imports from existing records or data
  - MARC records (NOTIS, ALEPH, OCLC)
  - Excel Spreadsheets
  - Existing metadata (METS) files
- Saves data on network and in Tracking database