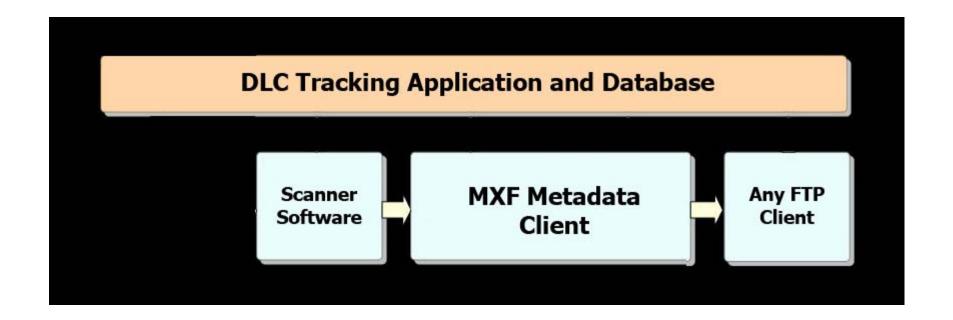

## **Unified Importer**

- Imports from existing records or data
  - MARC records (NOTIS, ALEPH, OCLC)
  - Excel Spreadsheets
  - Existing metadata (METS) files
- Saves data on network and in Tracking database

### **Metadata Template**

- Uses
  - Enrich existing records
  - Create new records
  - Edit data for online items

- Saves data as METS file
  - Network location
  - FTP back to online presence

#### **Digitization Software**

- Scanning
  - Adobe Photoshop
  - Scanner-specific software
- Image Capture
  - Copibook Scanning Software
  - Digital Cameras
- Other types of digitization
  - Audio / Video
  - Vendors (microfilm)

#### **Pre-QC Application**

- Assemble bibliographic metadata
  - MARC XML (Unified Importer)
  - Existing METS (Metadata Template, online)
  - Tracking Database
  - Project specific data

### **Pre-QC Application**

- Assemble file information
  - Scanned master TIFFs
  - Checksums performed
- Structural Metadata (Table of Contents)
  - All pages linked to one chapter
  - TOC will be built in next step
- Update Tracking Database

## **Quality Control Application**

- Visually...
  - Inspect (and correct) any image issues
  - Ensure metadata and images match
  - Ensure pages in correct order
- Structural metadata
  - Define page names
  - Define divisions or chapters
- Update Tracking Database