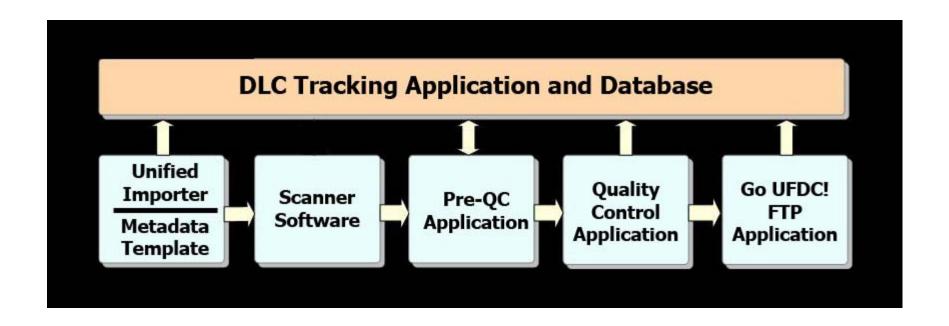

## **Unified Importer**

- Imports from existing records or data
  - MARC records (NOTIS, ALEPH, OCLC)
  - Excel Spreadsheets
  - Existing metadata (METS) files
- Saves data on network and in Tracking database

### **Metadata Template**

- Uses
  - Enrich existing records
  - Create new records
  - Edit data for online items

- Saves data as METS file
  - Network location
  - FTP back to online presence

#### **Digitization Software**

- Scanning
  - Adobe Photoshop
  - Scanner-specific software
- Image Capture
  - Copibook Scanning Software
  - Digital Cameras
- Other types of digitization
  - Audio / Video
  - Vendors (microfilm)

#### **Pre-QC Application**

- Assemble bibliographic metadata
  - MARC XML (Unified Importer)
  - Existing METS (Metadata Template, online)
  - Tracking Database
  - Project specific data

### **Pre-QC Application**

- Assemble file information
  - Scanned master TIFFs
  - Checksums performed
- Structural Metadata (Table of Contents)
  - All pages linked to one chapter
  - TOC will be built in next step
- Update Tracking Database

## **Quality Control Application**

- Visually...
  - Inspect (and correct) any image issues
  - Ensure metadata and images match
  - Ensure pages in correct order
- Structural metadata
  - Define page names
  - Define divisions or chapters
- Update Tracking Database

#### Go UFDC! FTP Client

- Automatic final preparation
  - Text images added to the resource package
  - Page naming reviewed and revised
  - Final metadata file validated against schemas
- Item FTP'd to online presence (UFDC)