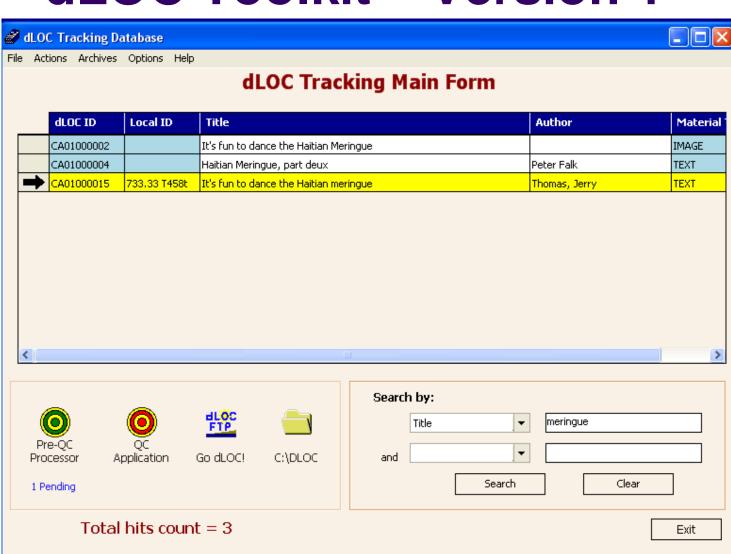

## **Tracking Database Application**

## **Tracking Database Application**

- Basic item information
  - Title
  - Author
  - Publisher
  - Copyright Permissions
- Digitization Status and History
- Archive Information (CD → DVD Archives)

File Edit Subjects Archives Reports Browse Help

#### Digital Library Tracking Database Main Form

| BibID   | •                                                                                     | LTQF    | LTUF    | Aleph                                         | Title                                                                | Author           |
|---------|---------------------------------------------------------------------------------------|---------|---------|-----------------------------------------------|----------------------------------------------------------------------|------------------|
| UF00003 | 666                                                                                   | AAA5147 | NONE    |                                               | Gainesville, Florida : showing the University of Florida main campus | 8                |
| UF00004 | 690                                                                                   | AAA5973 | APC4753 |                                               | Map of Gainesville, Florida /                                        |                  |
| UF00015 | 236                                                                                   | AAA7853 |         |                                               | National Wetlands Reconnaissance Survey. Gainesville, Florida        | U.S. Fish and Wi |
| UF00016 | 763                                                                                   | AAA9430 |         |                                               | Greater Gainesville area precinct map, 1986                          |                  |
| UF00016 | 764                                                                                   | AAA9431 |         |                                               | Gainesville bikeway system 1989                                      |                  |
| UF00017 | 143                                                                                   | AAA9758 |         |                                               | Gainesville, Florida, urban area : drawn 1979.                       |                  |
| UF00017 | 145                                                                                   | AAA9760 |         |                                               | Urban area : Gainesville, Alachua County 1975                        | 88               |
| UF00017 | 146                                                                                   | AAA9761 |         |                                               | Urban area : Gainesville, Alachua County 1975                        |                  |
| UF00017 | 147                                                                                   | AAA9762 |         | Urban area : Gainesville, Alachua County 1975 |                                                                      | 8                |
| UF00017 | 252                                                                                   | AAA9881 |         |                                               | Alachua County proposed comprehensive plan 1995 unincorporated       |                  |
| UF00018 | 404                                                                                   | AAB0246 |         |                                               | FIRM, flood insurance rate map, Gainesville, Florida, Alachua County | 8                |
| UF00018 | 00018405 AAB0582 FIRM, flood insurance rate map, Gainesville, Florida, Alachua County |         |         |                                               |                                                                      |                  |
| UF00018 | 406                                                                                   | AAB0583 |         |                                               | FIRM, flood insurance rate map, Gainesville, Florida, Alachua County | 8                |

| Limit results by: |     |   |
|-------------------|-----|---|
| ○ Institution     |     | - |
| Project           | МАР | - |
| ◯ Show All        |     |   |

| Title    | Title ▼ |  | Gainesville |  |  |
|----------|---------|--|-------------|--|--|
| d Bib ID | -       |  |             |  |  |

Total hits count = 34

Exit