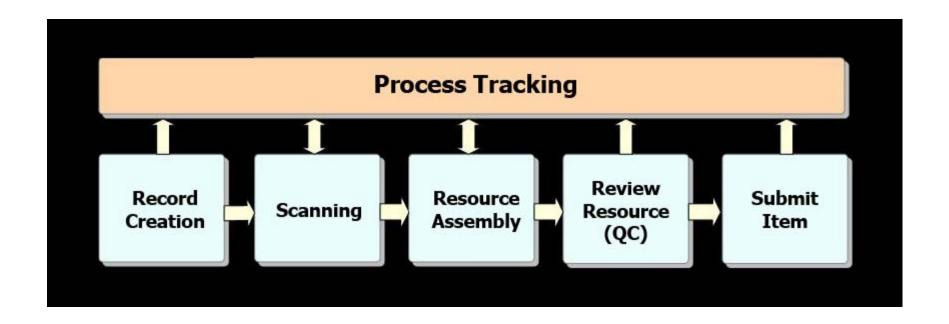

## **Unified Importer**

- Imports from existing records or data
  - MARC records (NOTIS, ALEPH, OCLC)
  - Excel Spreadsheets
  - Existing metadata (METS) files
- Saves data on network and in Tracking database

### **Metadata Template**

- Uses
  - Enrich existing records
  - Create new records
  - Edit data for online items

- Saves data as METS file
  - Network location
  - FTP back to online presence

#### **Digitization Software**

- Scanning
  - Adobe Photoshop
  - Scanner-specific software
- Image Capture
  - Copibook Scanning Software
  - Digital Cameras
- Other types of digitization
  - Audio / Video
  - Vendors (microfilm)

#### **Pre-QC Application**

- Assemble bibliographic metadata
  - MARC XML (Unified Importer)
  - Existing METS (Metadata Template, online)
  - Tracking Database
  - Project specific data

## **Quality Control Application**

- Visually...
  - Inspect (and correct) any image issues
  - Ensure metadata and images match
  - Ensure pages in correct order
- Structural metadata
  - Define page names
  - Define divisions or chapters
- Update Tracking Database

#### Go UFDC! FTP Client

- Automatic final preparation
  - Text images added to the resource package
  - Page naming reviewed and revised
  - Final metadata file validated against schemas
- Item FTP'd to online presence (UFDC)