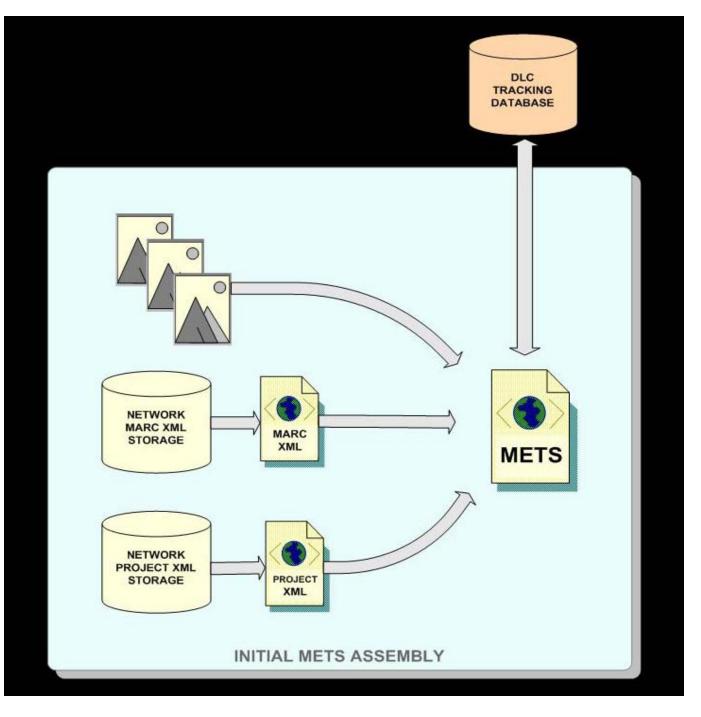

#### **Resource Assembly**

#### **Pre-QC Application**

- Assemble bibliographic metadata
  - MARC XML (Unified Importer)
  - Existing METS (Metadata Template, online)
  - Tracking Database
  - Project specific data

### **Pre-QC Application**

- Assemble file information
  - Scanned master TIFFs
  - Checksums performed
- Structural Metadata (Table of Contents)
  - All pages linked to one chapter
  - TOC will be built in next step
- Update Tracking Database